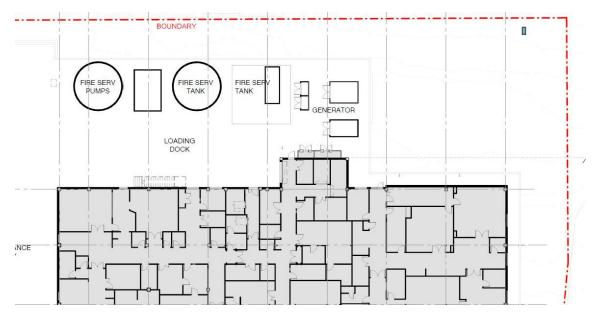

Detail of the proposed amendments include:

Hospital Rear Layout and Service Yard Reconfiguration.

The endorsed Main Works REF approved the construction of a two-storey hospital to the North of the existing hospital. The Proposal included a Tresillian Care unit on the hospital's first floor. The delivery of the unit was removed from the project's scope, enabling a redesign of the hospital's rear layout which increased its separation from the site's northern boundary by approximately 1m (see figure 1 and 2 below).

19 January 2024

Figure 1 First Floor Plan - Approved May 2023 (DJRD Architects)

Figure 2 First Floor Plan - Proposed Amendment (Source DJRD Architects)