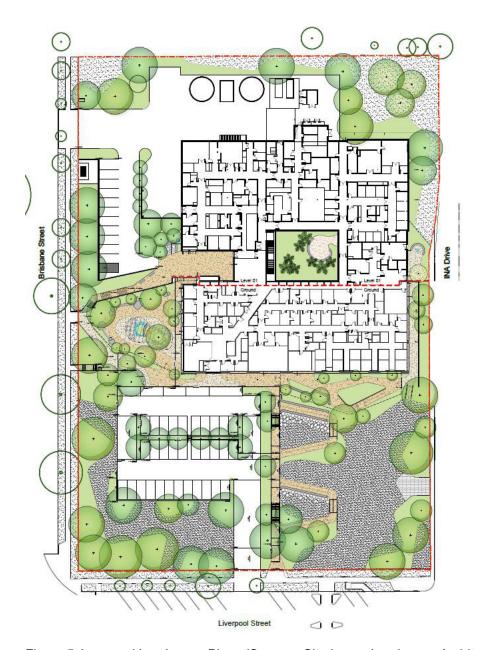

Detail of the proposed amendments include:

Hospital Rear Layout and Service Yard Reconfiguration.

The endorsed Main Works REF approved the construction of a two-storey hospital to the North of the existing hospital. The Proposal included a Tresillian Care unit on the hospital's first floor. The delivery of the unit was removed from the project's scope, enabling a redesign of the hospital's rear layout which increased its separation from the site's northern boundary by approximately 1m (see figure 1 and 2 below).

The reconfiguration of the rear of the hospital's first floor also enables the rearrangement of the hospital's service yard, including the consolidation of the hospital's equipment wash, general waste, clinical waste and garden storage rooms into a single structure (refer to figure 2 below).

19 January 2024

Figure 1 First Floor Plan - Approved May 2023 (DJRD Architects)

Figure 2 First Floor Plan - Proposed Amendment (Source DJRD Architects)