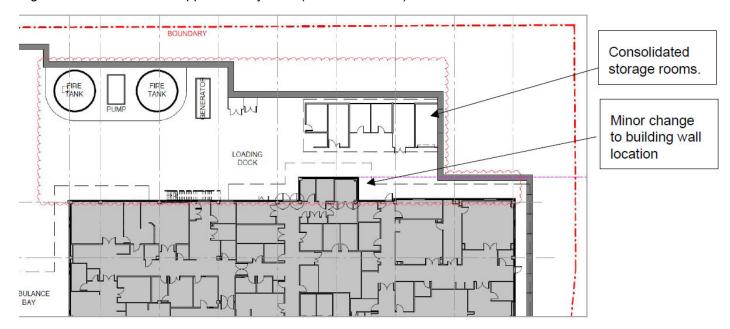

Detail of the proposed amendments include:

Hospital Rear Layout and Service Yard Reconfiguration.

The endorsed Main Works REF approved the construction of a two-storey hospital to the North of the existing hospital. The Proposal included a Tresillian Care unit on the hospital's first floor. The delivery of the unit was removed from the project's scope, enabling a redesign of the hospital's rear layout which increased its separation from the site's northern boundary by approximately 1m (see figure 1 and 2 below).

The reconfiguration of the rear of the hospital's first floor also enables the rearrangement of the hospital's service yard, including the consolidation of the hospital's equipment wash, general waste, clinical waste and garden storage rooms into a single structure (refer to figure 2 below).

19 January 2024

Figure 1 First Floor Plan - Approved May 2023 (DJRD Architects)

Figure 2 First Floor Plan - Proposed Amendment (Source DJRD Architects)