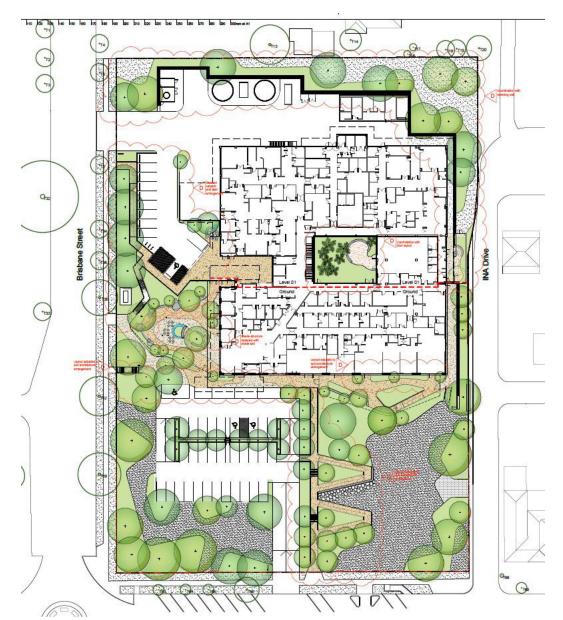

Detail of the proposed amendments include:

Hospital Rear Layout and Service Yard Reconfiguration.

The endorsed Main Works REF approved the construction of a two-storey hospital to the North of the existing hospital. The Proposal included a Tresillian Care unit on the hospital's first floor. The delivery of the unit was removed from the project's scope, enabling a redesign of the hospital's rear layout which increased its separation from the site's northern boundary by approximately 1m (see figure 1 and 2 below).

The reconfiguration of the rear of the hospital's first floor also enables the rearrangement of the hospital's service yard, including the consolidation of the hospital's equipment wash, general waste, clinical waste and garden storage rooms into a single structure (refer to figure 2 below).

19 January 2024

Figure 1 First Floor Plan - Approved May 2023 (DJRD Architects)

Figure 2 First Floor Plan - Proposed Amendment (Source DJRD Architects)